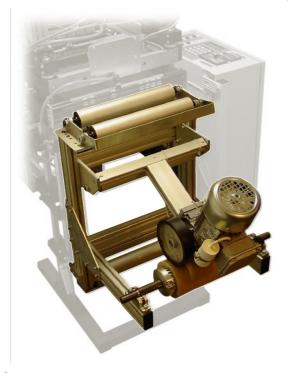

## <u>USE</u>

The rewinding unit is designed for smooth supplying of welding machines with polyethylene foil with optional widths from 250 to 1500mm.

## **FUNCTION**

The equipment consists of carriers of foil that is wound on a hollow, and adjustable cones clamping them to the unwinding rod. A sliding electric motor, pushed by a rubber-coated wheel to the foil ensures filling of the following roller compensator. Its filling is detected by a contact-free sensor that provides a contact-free control of run of the motor. The customer only specifies maximum speed of feeding of the foil in the next machine and maximum width of the processed foil. Electric installation can be included in delivery of the machine or it can be completely separate.